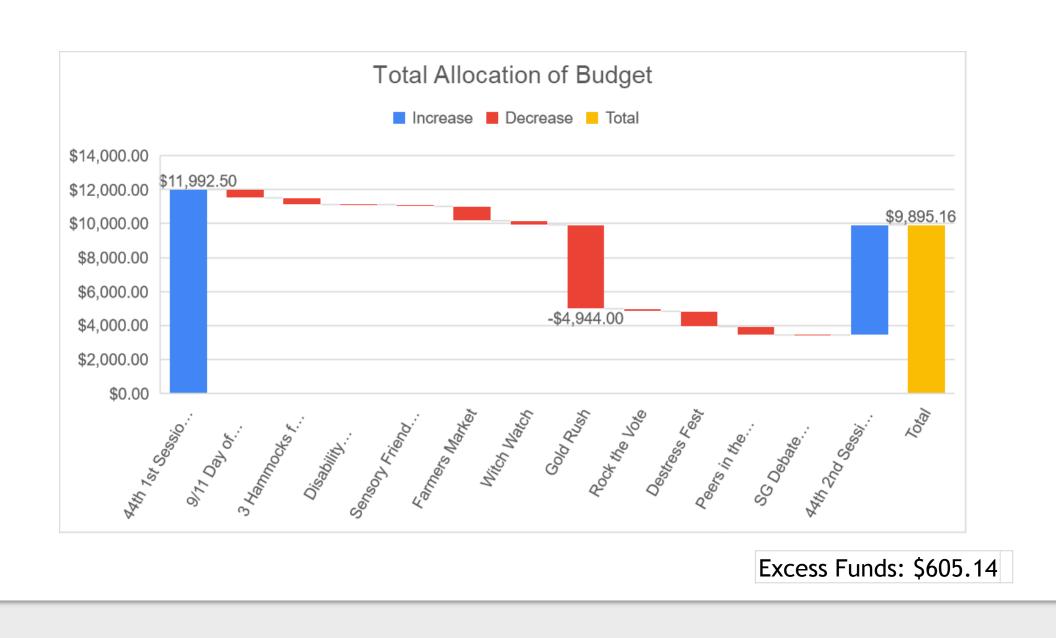

## Student Government Budget Session 2 2023-24

January 18th, 2024

| Item/Vendor                                           | Event/Supply                                           | Total Spent |                        |
|-------------------------------------------------------|--------------------------------------------------------|-------------|------------------------|
| SG Lead Positional Scholarships                       | Fall 2023                                              | 6,100       |                        |
| SG Lead Positional Scholarships                       | Spring 2024                                            | 6,100       |                        |
| Canva Pro                                             | 2023-2024                                              | 119         |                        |
| Amazon                                                | Tri-Fold for SG event supplies academic year 2023-2023 | 262.69      |                        |
| Dominoes                                              | Sensory Formal October 4th Tip was added to order      | 5           |                        |
| Dominoes                                              | Disability Awareness Panel October 11th Tip was added  | 4           |                        |
| SCHEV Trip Reimbursement                              | Nell Reimbursement                                     | 10.2        | Amount Started: 18,000 |
| No Show Cancelation Fee for not cancelling the room r | Event Services GMU                                     | 50          | Total Left: 5,969.56   |
| Delivery Fee Panera                                   | Rock the Vote November 7th                             | 15          |                        |
| Austin Emery Printing Senate Documents                | Printer                                                | 36 cents    |                        |
| Wegmans                                               | Drinks for SG Leadership Work December 1st             | 27.97       | EDC 1,000              |
|                                                       |                                                        |             | Total left: 950        |