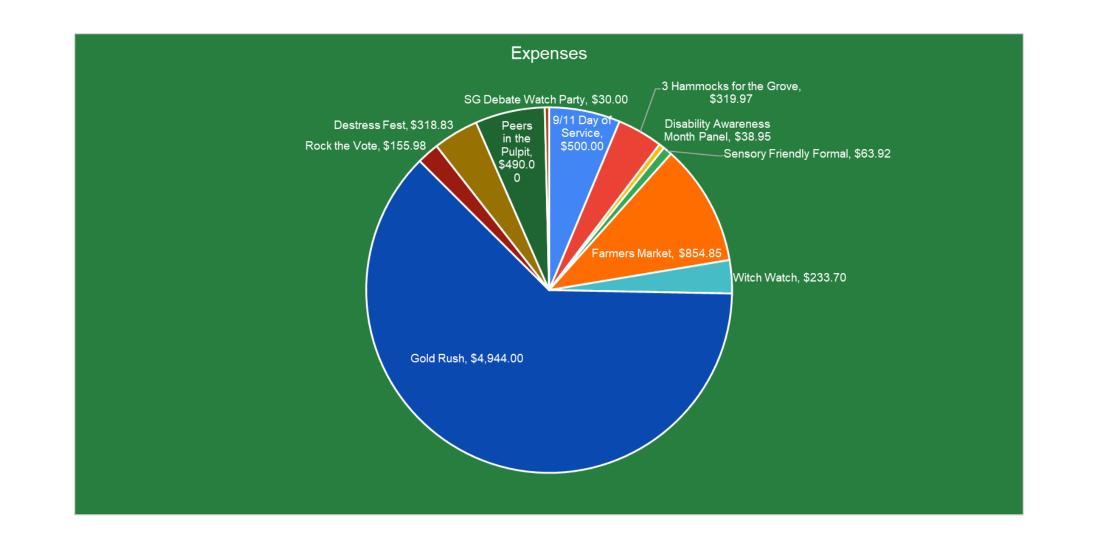

## Student Government Budget Session 2 2023-24

January 18th, 2024

| Item/Vendor                                           | Event/Supply                                           | Total Spent |                        |
|-------------------------------------------------------|--------------------------------------------------------|-------------|------------------------|
| SG Lead Positional Scholarships                       | Fall 2023                                              | 6,100       |                        |
| SG Lead Positional Scholarships                       | Spring 2024                                            | 6,100       |                        |
| Canva Pro                                             | 2023-2024                                              | 119         |                        |
| Amazon                                                | Tri-Fold for SG event supplies academic year 2023-2023 | 262.69      |                        |
| Dominoes                                              | Sensory Formal October 4th Tip was added to order      | 5           |                        |
| Dominoes                                              | Disability Awareness Panel October 11th Tip was added  | 4           |                        |
| SCHEV Trip Reimbursement                              | Nell Reimbursement                                     | 10.2        | Amount Started: 18,000 |
| No Show Cancelation Fee for not cancelling the room r | Event Services GMU                                     | 50          | Total Left: 5,969.56   |
| Delivery Fee Panera                                   | Rock the Vote November 7th                             | 15          |                        |
| Austin Emery Printing Senate Documents                | Printer                                                | 36 cents    |                        |
| Wegmans                                               | Drinks for SG Leadership Work December 1st             | 27.97       | EDC 1,000              |
|                                                       |                                                        |             | Total left: 950        |